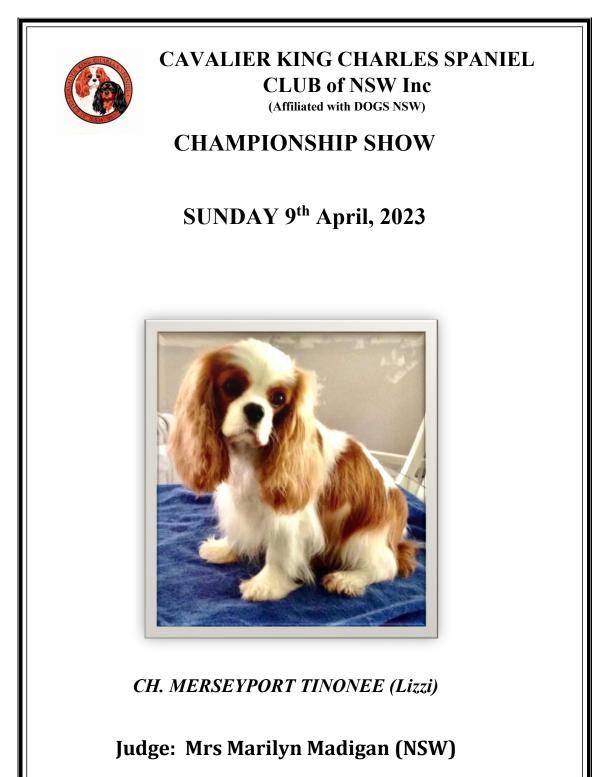

# **Presidents Report**

Dear Members,

Thank you to all of you who attended our Championship show in Sydney. Your support ensures the continuance of our much loved specialty shows. The feedback from those in attendance was all very positive.

Big thanks to the Committee for their efforts leading up to and on the day of the show. Everyone on committee worked so well together in ensuring all aspects of show preparation were complete, which meant the day of the show running smoothly. Of course, thanks to our Judge Mrs Marilyn Madigan NSW.

# **2023 Easter Championship Show**

~MERSEYPORT~

|                              | Cavalier King Charles Span. Club NSW Inc - Sunday, April 09, 2023                                                                                 |            |
|------------------------------|---------------------------------------------------------------------------------------------------------------------------------------------------|------------|
|                              | Cavalier King Charles Spaniel                                                                                                                     |            |
| Class 1                      | Baby Puppy Dog                                                                                                                                    |            |
| 1 Clare Jack                 | <b>SHAHRAMI INDIANA JONES</b><br>08 Nov 2022 Bred By: Mrs C Jack                                                                                  | 2100595773 |
| 2 Karen Camilleri            | Dougsba Lord De Winter x Shahrami Brandi Alexander<br><i>KANDCCAMO MUSIC TO MY EYES</i><br>09 Dec 2022 Bred By: Mrs K Camilleri                   | 2100596528 |
| 3 Mrs A J Kleinitz<br>Absent | Sup Ch Caribelle Icy Cold But Cool (Ai) x Ch Kandccamo Designed By Knight<br><b>BLACKTREE ICEBREAKER</b><br>12 Nov 2022 Bred By: Mrs A J Kleinitz | 3100459130 |
| 4 Peter Johnston             | Sup.Ch. Caribelle Icy Cold But Cool(Ai) x Blacktree Angel Of The Morning                                                                          | 2100597615 |
| - relei Johnston             | 27 Dec 2022 Bred By: Peter Johnston<br>Ch Coloora Ice On Fire x Hinneywell Charlies Cover Girl                                                    | 2100397615 |
| 1 <sup>st</sup> <b>2</b>     | 2 <sup>nd</sup> <b>4</b> 3 <sup>rd</sup> <b>1</b>                                                                                                 |            |
| Class 2                      | Minor Puppy Dog                                                                                                                                   |            |
| 5 к & M Munro                | CHEVALOVE DEBT OF HONOUR(AI)<br>03 Sep 2022 Bred By: Mr K & Mrs M Munro                                                                           | 2100591969 |
|                              | Am. Ch. Am.Gr.Ch. Pl. Brookhaven Here Comes Hogan x Ch. Chevalove Lad                                                                             | y Madonna  |
| б Ms C Darwen                | <b>EDENRIDGE LORD OV ILLUSION</b><br>14 Sep 2022 Bred By: Ms C Darwen<br>Am Ch Verheyen Dustin (Imp Uk) x Edenridge Followthatdream               | 2100592085 |
| <br>1 <sup>st</sup> <b>6</b> | 2 <sup>nd</sup> <b>5</b>                                                                                                                          |            |
| Powered by ShowManager con   | n au Championship Show - Page 9 of 26                                                                                                             |            |