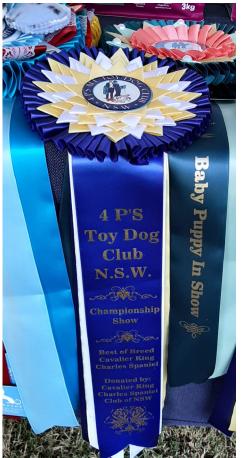

# **DRAWN IN DECEMBER**

Proudly donated by Linda Archer. https://showmanager.com.au/activity/1526

The Club donated this ribbon to the 4P's All Toy Dog Club of NSW Held Sunday 2 April 2023

Won by Supreme Ch Cavalierlove Scandalous Affair Owned by Miss T and Mrs K Perkiss