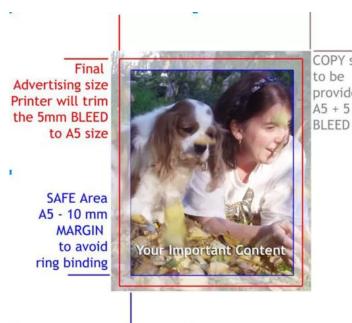

Sam Cole Surjan captureitpetphotography@gmail.com Kacey Yates kacey.yates1@amail.com

IF YOU ARE DOING YOUR OWN ADVERTISEMENT, The following provides details of the copy format that you must produce and provide to the Club to be added to the Club Yearbook for advertising. Diagram provided as sample reference.

Resolution: 300 DPI Minimum - 400 DPI Maximum. Copy Size: To be provided to the Club A5, 148 x 210

mm + 5 mm bleed all sides (see example)

**Bleed:** You must allow the 5 mm in your image on all sides for bleed in your copy for colour printing to edge. Margin: 10 mm. Put all content in the SAFE area. Avoid putting any important content in the margin This to allow for ring binding or other print / trimming adjust-

Colour: Must be CMYK press ready. Note, colour variation may still occur with printing from your computer image.

Format: Only jpg or pdf format is accepted.

Content: Keep your content clear and concise and avoid cluttering of text and photos. Ensure your text is legible and only 2 photos per page. We would also like for advertisers to present pages in PORTRAIT, as this improves the overall presentation of the book.

COPY size to be provided A5 + 5 mm

The Club will be strict and reserves the right to reject any advertising copy that does not meet the standards above. Diagram provided as sample reference. REMEMBER provide to club A5 size+5mm bleed on all sides.