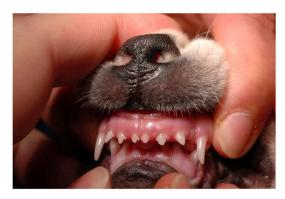

#### **Puppy Mouths**

Puppy teeth start developing as soon as three weeks old (incisors: 6 upper and 6 lower). Within the next week they should develop their 4 canine teeth and when your pet is 4-12 weeks old, they should develop the rest of their teeth (12 pre-molars). Puppies' teeth should be fully developed at 12 weeks of age.

Sometimes things don't go as planned and there are abnormalities with your pet's skeleton or teeth. Baby teeth are sharp and cause significant pain and damage to a pup's mouth if they're in the wrong position.

Overbite: Is when the top jaw is too long, or the lower jaw is too short. Often the lower canines will cause damage to the upper palate and the two lower baby canines will need to be removed.

(Greenfield)