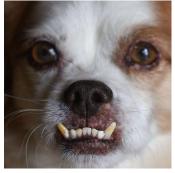

<u>Underbite</u>: This is when the bottom is longer than the top jaw. If the bottom jaw is very narrow or "birdy mouth" like a beak, then teeth on the lower jaw may cause damage to the tongue or other teeth and gums. Often with puppies, you can encourage them to play and hold a ball in their mouth, and in many cases, the lower jaw will open or widen helping to resolve the problem.

(Castle, 2020)

(Wry mouth 2023)

<u>Wry mouth:</u> This is when the jaw isn't lining up properly. This frequently happens with trauma to the mouth and the degree to which it affects pets is variable.

<u>Shark mouth</u>: Sometimes baby teeth don't fall out. It may be only one or a few teeth, often the canine teeth. Sometimes a dog may have a double row of teeth. When this happens, it will cause the permanent teeth to be pushed out of position. All baby teeth must come out and, in some cases, your vet may need to operate to remove persistent baby teeth.