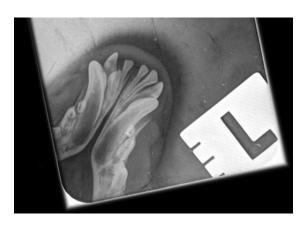

(Stickings, 2019)

<u>Unerupted teeth:</u> Sometimes a tooth doesn't erupt. It may be impacted. An X-ray is needed to diagnose this. An embedded tooth can become cystic, abscessed, and painful. In this scenario, this tooth would need to be removed.