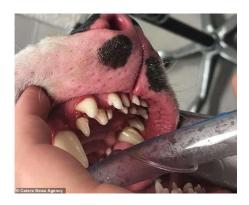

#### **Puppy Mouths**

Puppy teeth start developing as soon as three weeks old (incisors: 6 upper and 6 lower). Within the next week they should develop their 4 canine teeth and when your pet is 4-12 weeks old, they should develop the rest of their teeth (12 pre-molars). Puppies' teeth should be fully developed at 12 weeks of age.

Sometimes things don't go as planned and there are abnormalities with your pet's skeleton or teeth. Baby teeth are sharp and cause significant pain and damage to a pup's mouth if they're in the wrong position.

Overbite: Is when the top jaw is too long, or the lower jaw is too short. Often the lower canines will cause damage to the upper palate and the two lower baby canines will need to be removed.

(Greenfield)

<u>Underbite</u>: This is when the bottom is longer than the top jaw. If the bottom jaw is very narrow or "birdy mouth" like a beak, then teeth on the lower jaw may cause damage to the tongue or other teeth and gums. Often with puppies, you can encourage them to play and hold a ball in their mouth, and in many cases, the lower jaw will open or widen helping to resolve the problem.

(Castle, 2020)

(Wry mouth 2023)

<u>Wry mouth:</u> This is when the jaw isn't lining up properly. This frequently happens with trauma to the mouth and the degree to which it affects pets is variable.

<u>Shark mouth</u>: Sometimes baby teeth don't fall out. It may be only one or a few teeth, often the canine teeth. Sometimes a dog may have a double row of teeth. When this happens, it will cause the permanent teeth to be pushed out of position. All baby teeth must come out and, in some cases, your vet may need to operate to remove persistent baby teeth.

(Stickings, 2019)

<u>Unerupted teeth:</u> Sometimes a tooth doesn't erupt. It may be impacted. An X-ray is needed to diagnose this. An embedded tooth can become cystic, abscessed, and painful. In this scenario, this tooth would need to be removed.