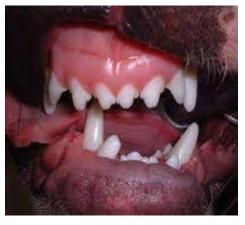

#### **Puppy Mouths**

Puppy teeth start developing as soon as three weeks old (incisors: 6 upper and 6 lower). Within the next week they should develop their 4 canine teeth and when your pet is 4-12 weeks old, they should develop the rest of their teeth (12 pre-molars). Puppies' teeth should be fully developed at 12 weeks of age.

Sometimes things don't go as planned and there are abnormalities with your pet's skeleton or teeth. Baby teeth are sharp and cause significant pain and damage to a pup's mouth if they're in the wrong position.

Overbite: Is when the top jaw is too long, or the lower jaw is too short. Often the lower canines will cause damage to the upper palate and the two lower baby canines will need to be removed.

(Greenfield)

<u>Underbite</u>: This is when the bottom is longer than the top jaw. If the bottom jaw is very narrow or "birdy mouth" like a beak, then teeth on the lower jaw may cause damage to the tongue or other teeth and gums. Often with puppies, you can encourage them to play and hold a ball in their mouth, and in many cases, the lower jaw will open or widen helping to resolve the problem.

(Castle, 2020)

(Wry mouth 2023)

<u>Wry mouth:</u> This is when the jaw isn't lining up properly. This frequently happens with trauma to the mouth and the degree to which it affects pets is variable.

<u>Shark mouth</u>: Sometimes baby teeth don't fall out. It may be only one or a few teeth, often the canine teeth. Sometimes a dog may have a double row of teeth. When this happens, it will cause the permanent teeth to be pushed out of position. All baby teeth must come out and, in some cases, your vet may need to operate to remove persistent baby teeth.

(Stickings, 2019)

<u>Unerupted teeth:</u> Sometimes a tooth doesn't erupt. It may be impacted. An X-ray is needed to diagnose this. An embedded tooth can become cystic, abscessed, and painful. In this scenario, this tooth would need to be removed.