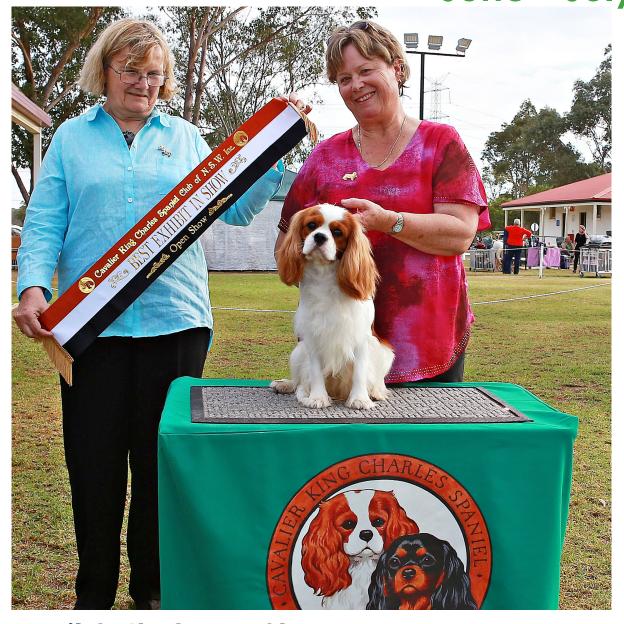

June - July 2018

April 25th Open Show
Best in Show
R. Duffy CAPERWAY MYSTERY N MAGIC

SECRETARY

COMMITTEE

Kerry Rolfe

### **Shows and Events**

Date of Show: 25-Apr-2018

**Open Show** 

Judge: Dr K Hedberg

Best Exhibit in Show R/U Best Exhibit & opp sex

Best Dog

Reserve Best Dog

Best Bitch

Opposite Limit

Best State Bred Opposite State Bred

Best Australian Bred
Opposite Australian Bred

Best Open

Opposite Open Best Open Neuter Res Neuter Duffy's CAPERWAY MYSTERY N MAGIC Smith's DABENVILLE GLITTER IN THE AIR Duffy's CAPERWAY MYSTERY N MAGIC Perkiss' TIKIMI SMOOTH CRIMINAL Smith's DABENVILLE GLITTER IN THE AIR