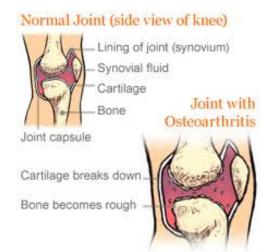

### Cartrophen

Cartrophen is an injection that helps arthritis. Cartrophen is not cortisone and it is not carprofen (a pain relief medicine). It is a disease modifying osteoarthritic drug and is the only drug in the class (some copycat drugs have come out e.g. Pentosan and Sylvet but they are not as good).

It is most beneficial when given by injection once a week for 4 weeks. It is very effective in joint problems. It increases the enzymes in the synovial fluid in the joint. This helps the cartilage to heal.

Cartrophen can be used at the same time as pain relief meds e.g. Rimadyl, Metacam or cortisone. It works best when combined with glucosamines and chondroitin. E.g. Seaflex, Arthrocart. It can also be used with omega 3 oil supplement.

#### Also Cartrophen:

- Stimulates synthesis of normal synovial fluid
- Inhibits enzymes that degrade cartilage
- Increase cartilage matrix replacement
- Mobilises blood clots and fibrin deposits and improves blood perfusion in joints

Cartrophen is a very effective drug that treats the disease itself and not just the symptoms.

There have been trials in people at Royal North Shore Hospital Sydney, P. Gosh et al 2005. A pilot study found significantly improved joint function, joint stiffness and pain compared with control group with osteoarthritis of knees. (Curr Ther Res Clin Exp 2005:66:552-571)

Studies show reduced joint inflammation, improved blood flow in subchondral bone and soft tissue and preserved proteoglycans and hyaluronidase concentrations in articular cartilage and synovial fluid. Cartrophen is a very good option for arthritis relief.