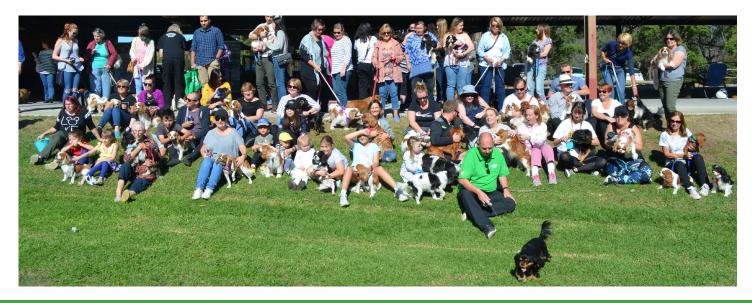

The Information and Fun Day was held at the Castle Hill Showground on Sunday, 6th May 2018. Whilst numbers were down pfrom previous years, the fun and excitement of Cavaliers and their people meeting each other was ever present.